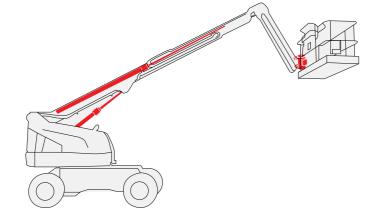

2010's

- 2010 · Increased cylinder assembly capacity to 25,000 per month
  - Designed and constructed a new high tech cylinder manufacturing plant located in HWA-JOEN Busan
  - plant located in HWA-JOEN Busan
     Caterpillar certified SH PAC's Paint and Chrome plating lines
- 2013 · Increased export sales by \$30 ~14 million in 2013 and \$50 million in 2014
- 2014 · Established a new Asia entity SH PAC Japan
  - Busan, South Korea awarded SH PAC with a Leading Company Certificate



## SH PAC, The First & The Best

# **PRODUCTS**

Customer oriented and is known as a World Class leading High Tech company

advance

uality

technolog





Excavator (2.5t~120t Class)





Wheel Loader (2.5t~45t Class)





# Delivering out **Trust** to Customers

### Aerial Work Platform (2.5t~45t Class)





### Fork Lift (1t~25t Class)





# Providing the Superlative Quality and Value

# Articulating Dump Truck (30t~40t Class)





## Commercial Vehicle & Dump Truck (2.5t~24t Class)





# Production Equipment \_\_\_\_\_

### **Hydraulic Cylinder Production Facilities**













SH PAC

- Friction Welding
   Friction Welding
   Tube Cutting
- 4. Auto Assembly Machine5. Auto Assembly Machine6. Performance Test

### **Hydraulic Cylinder Rod Production Facilities**









Shinhung Precision Machinery

- 1. Machining Line
- Grinding Line
   Buffing Line
- 4. Hard Cr Plating Line

# Manufacturing Process \_\_\_\_\_

• Cylinder manufacturing process (SH PAC)



• ROD manufacturing process (Shinhung Precision Machinery)



# Research & Development \_\_\_\_\_

### **FEA Stress Analysis**