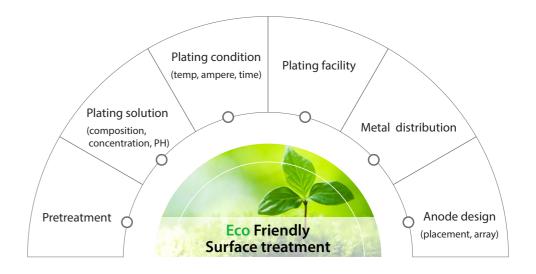

#### Material

· Replacement of hexavalent chrome

· High strength material

#### Design & Fabrication

- · Coating process · New material machining process
- · Connect in technics between different materials

#### Evaluation

- . Evaluation of corrosion
- · Simulation of suitability & compatibility
- · Performance test

- ROD : replacement of hexavalent chrome, high strength, weight reduction, long rod
- To reduce the weight of rod, lighter weight, high corrosion resistance, high fuel efficiency by using the new materials (EP, CFRP, high strength steel)
- To achieve the higher fuel efficiency, the weight reduction with advanced materials and higher corrosion resistance are being investigated