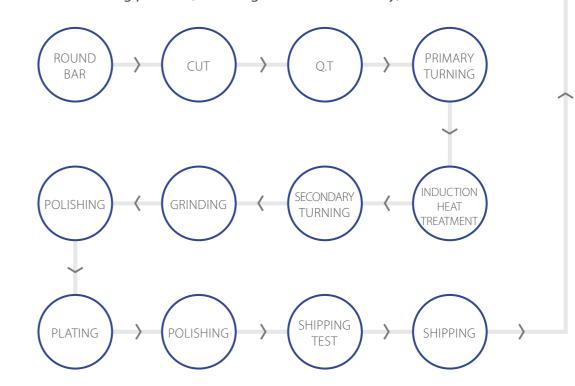

# Manufacturing Process \_\_\_\_\_

• Cylinder manufacturing process (SH PAC)

• ROD manufacturing process (Shinhung Precision Machinery)