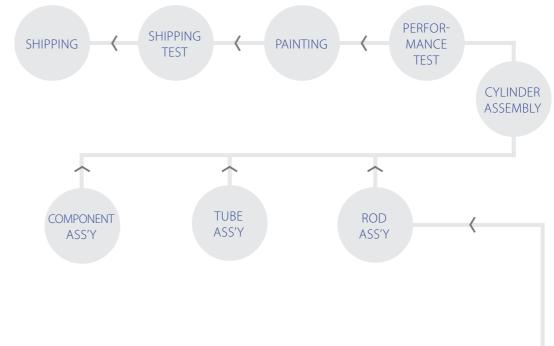

# Manufacturing Process \_\_\_\_\_

• Cylinder manufacturing process (SH PAC)

• ROD manufacturing process (Shinhung Precision Machinery)