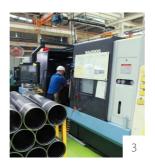

### **Hydraulic Cylinder Rod Production Facilities**

Shinhung Precision Machinery

- 1. Machining Line
- Grinding Line
   Buffing Line
- 4. Hard Cr Plating Line